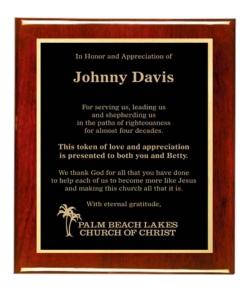

# Honor To Whom Honor Is Due

On Sunday, November 15, 2015,

the Palm Beach Lakes congregation honored three men, who have each served as shepherds for almost four decades.

Johnny & Betty Davis

Joe & Marian Holland

Jerry & Shirley Hopkins

This congregation is indebted to these men (and their wives) for their dedicated service to the Lord and His bride.

While there is no way to fully express our gratitude or repay these men for their many sacrifices, each man was presented with a plaque, a binder full of letters of appreciation from PBL members and a gift card (especially for his wife).

Johnny, Joe & Jerry, we love and appreciate you dearly!