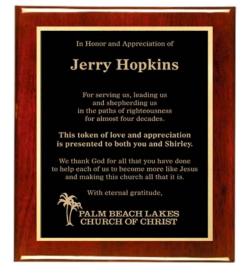

# Honor To Whom Honor Is Due

On Sunday, November 15, 2015,

the Palm Beach Lakes congregation honored three men, who have each served as shepherds for almost four decades.

Johnny & Betty Davis

Joe & Marian Holland

Jerry & Shirley Hopkins

This congregation is indebted to these men (and their wives) for their dedicated service to the Lord and His bride.

While there is no way to fully express our gratitude or repay these men for their many sacrifices, each man was presented with a plaque, a binder full of letters of appreciation from PBL members and a gift card (especially for his wife).

Johnny, Joe & Jerry, we love and appreciate you dearly!