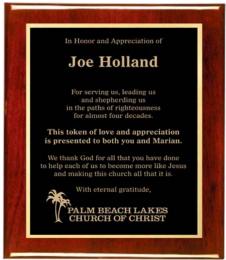

# Honor To Whom Honor Is Due

On Sunday, November 15, 2015,

the Palm Beach Lakes congregation honored three men, who have each served as shepherds for almost four decades.

Johnny & Betty Davis

Joe & Marian Holland

Jerry & Shirley Hopkins

This congregation is indebted to these men (and their wives) for their dedicated service to the Lord and His bride.

While there is no way to fully express our gratitude or repay these men for their many sacrifices, each man was presented with a plaque, a binder full of letters of appreciation from PBL members and a gift card (especially for his wife).

Johnny, Joe & Jerry, we love and appreciate you dearly!